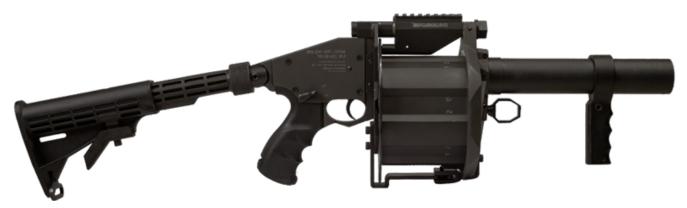

## MULTI GRENADE LAUNCHER (MGL)

## **DSA MGL LV6 40MM MULTI GRENADE LAUNCHER**

## **INTRODUCTION**

The DSA MGL-LV6 40mm is a semi automatic 6 shot low velocity (40mm) NATO Standard Ammunition. The Weapon is based on the revolver principle with cylinder type magazine with a holding capacity of spring loaded.