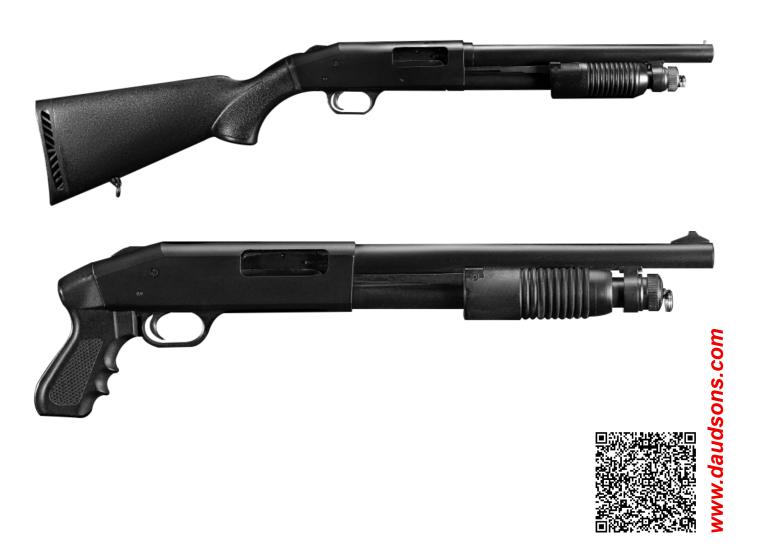

## **DSA 12G SHOOTER (3+1) STANDARD**

## INTRODUCTION

DSA Pump Action Shotguns have proven their reliability through the test of time. These built to last shoguns have helped LAW ENFORCEMENT agencies, SECURITY companies & INDIVIDUALS protect themselves in the harshest conditions.

## **SPECIFICATIONS**

|                                               | DESCRIPTION                                                                            | DETAILS                                                                                                         |
|-----------------------------------------------|----------------------------------------------------------------------------------------|-----------------------------------------------------------------------------------------------------------------|
| 1.                                            | Type of Weapon                                                                         | 12 BORE SHOTGUN                                                                                                 |
| 2.                                            | Caliber                                                                                | 12 Bore                                                                                                         |
| 3.                                            | Chamber Lengths                                                                        | 2 ¾"or 3"                                                                                                       |
| 4.                                            | Modes of fire                                                                          | Pump Action                                                                                                     |
| 5.                                            | Weight                                                                                 | 5.4 Lbs, (2.44kg + 250g)                                                                                        |
| 6.                                            | Body                                                                                   | Aluminum Alloy 6061 T4                                                                                          |
| 7.                                            | Choke                                                                                  | Imp. Cylinder/Full Choke                                                                                        |
| 8.                                            | Paint                                                                                  | Powder Coating Matte Black                                                                                      |
| 9.                                            | Feed                                                                                   | Magazine Tube                                                                                                   |
| 10.                                           | Firing Mode                                                                            | Safe-Fire                                                                                                       |
| 11.                                           | Magazine Capacity                                                                      | 3 + 1 rounds                                                                                                    |
| 12.                                           | Grips                                                                                  | Polymer                                                                                                         |
|                                               | Overall Length                                                                         |                                                                                                                 |
| 13.                                           | Overall Length                                                                         | 33.25" + 5mm with Stock 23.00" + 5mm with Grips                                                                 |
| 13.<br>————————————————————————————————————   | Safety                                                                                 | 33.25" + 5mm with Stock 23.00" + 5mm with Grips  Manual Safety Release                                          |
|                                               | <del>-</del>                                                                           | <u> </u>                                                                                                        |
| 14.                                           | Safety                                                                                 | Manual Safety Release                                                                                           |
| 14.                                           | Safety<br>Trigger                                                                      | Manual Safety Release Single Action                                                                             |
| 14.<br>15.<br>16.                             | Safety Trigger Trigger Pull                                                            | Manual Safety Release Single Action 7 Lbs                                                                       |
| 14.<br>15.<br>16.<br>17.                      | Safety Trigger Trigger Pull Barrel Length                                              | Manual Safety Release  Single Action  7 Lbs  15 Inches                                                          |
| 14.<br>15.<br>16.<br>17.<br>18.               | Safety  Trigger  Trigger Pull  Barrel Length  Barrel Material & Coating                | Manual Safety Release  Single Action  7 Lbs  15 Inches  4140 Alloy Steel                                        |
| 14.<br>15.<br>16.<br>17.<br>18.<br>19.        | Safety  Trigger  Trigger Pull  Barrel Length  Barrel Material & Coating  Design        | Manual Safety Release  Single Action  7 Lbs  15 Inches  4140 Alloy Steel  DSA Proprietary Design                |
| 14.<br>15.<br>16.<br>17.<br>18.<br>19.<br>20. | Safety  Trigger  Trigger Pull  Barrel Length  Barrel Material & Coating  Design  Frame | Manual Safety Release  Single Action  7 Lbs  15 Inches  4140 Alloy Steel  DSA Proprietary Design  Hard Anodized |