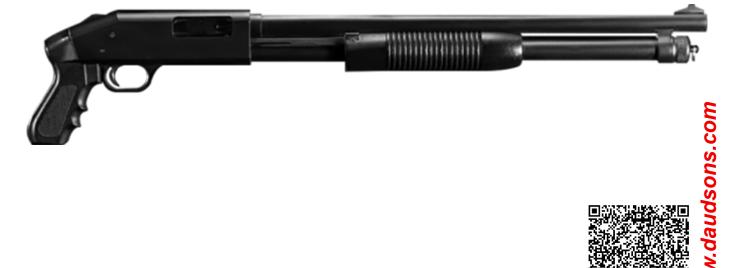

## **DSA 12G SHOOTER (7+1) STANDARD**

## **INTRODUCTION**

DSA Pump Action Shotguns have proven their reliability through the test of time. These built to last shoguns have helped LAW ENFORCEMENT agencies, SECURITY companies & INDIVIDUALS protect themselves in the harshest conditions.

## SPECIFICATIONS

| S. NO. | DESCRIPTION                         | DETAILS                                         |
|--------|-------------------------------------|-------------------------------------------------|
| 1.     | Type of Weapon                      | 12 BORE SHOTGUN                                 |
| 2.     | Caliber                             | 12 Bore                                         |
| 3.     | Chamber Lengths                     | 2 ¾" or 3"                                      |
| 4.     | Modes of fire                       | Pump Action                                     |
| 5.     | Weight                              | 6 Lbs, (2.7kg + 250g)                           |
| 6.     | Body                                | Aluminum Alloy 6061 T4                          |
| 7.     | Choke                               | Imp. Cylinder/Full Choke                        |
| 8.     | Paint                               | Powder Coating Matte Black                      |
| 9.     | Feed                                | Magazine Tube                                   |
| 10.    | Firing Mode                         | Safe-Fire                                       |
| 11.    | Magazine Capacity                   | 7 + 1 rounds                                    |
| 12.    | Grips                               | Polymer                                         |
| 13.    | Overall Length                      | 40.25" + 5mm with Stock 29.00" + 5mm with Grips |
| 14.    | Safety                              | Manual Safety Release                           |
| 15.    | Trigger                             | Single Action                                   |
| 16.    | Trigger Pull                        | 7 Lbs                                           |
| 17.    | Barrel Length                       | 21 Inches                                       |
| 18.    | Barrel Material & Coating           | 4140 Alloy Steel                                |
| 19.    | Design                              | DSA Proprietary Design                          |
| 20.    | Frame                               | Hard Anodized                                   |
| 21.    | Origin (Country)                    | Pakistan                                        |
| 22.    | Availability of Spare Parts Locally | Available                                       |
| 23.    | Life Cycle                          | 10000 Rounds                                    |