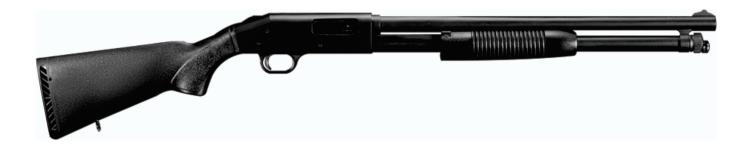

## **DSA 12G SHOOTER (7+1) STANDARD**

## **INTRODUCTION**

DSA Pump Action Shotguns have proven their reliability through the test of time. These built to last shoguns have helped LAW ENFORCEMENT agencies, SECURITY companies & INDIVIDUALS protect themselves in the harshest conditions.

## SPECIFICATIONS

| S. NO. | DESCRIPTION                         | DETAILS                                         |
|--------|-------------------------------------|-------------------------------------------------|
| 1.     | Type of Weapon                      | 12 BORE SHOTGUN                                 |
| 2.     | Caliber                             | 12 Bore                                         |
| 3.     | Chamber Lengths                     | 2 ¾" or 3"                                      |
| 4.     | Modes of fire                       | Pump Action                                     |
| 5.     | Weight                              | 6 Lbs, (2.7kg + 250g)                           |
| 6.     | Body                                | Aluminum Alloy 6061 T4                          |
| 7.     | Choke                               | Imp. Cylinder/Full Choke                        |
| 8.     | Paint                               | Powder Coating Matte Black                      |
| 9.     | Feed                                | Magazine Tube                                   |
| 10.    | Firing Mode                         | Safe-Fire                                       |
| 11.    | Magazine Capacity                   | 7 + 1 rounds                                    |
| 12.    | Grips                               | Polymer                                         |
| 13.    | Overall Length                      | 40.25" + 5mm with Stock 29.00" + 5mm with Grips |
| 14.    | Safety                              | Manual Safety Release                           |
| 15.    | Trigger                             | Single Action                                   |
| 16.    | Trigger Pull                        | 7 Lbs                                           |
| 17.    | Barrel Length                       | 21 Inches                                       |
| 18.    | Barrel Material & Coating           | 4140 Alloy Steel                                |
| 19.    | Design                              | DSA Proprietary Design                          |
| 20.    | Frame                               | Hard Anodized                                   |
| 21.    | Origin (Country)                    | Pakistan                                        |
| 22.    | Availability of Spare Parts Locally | Available                                       |
| 23.    | Life Cycle                          | 10000 Rounds                                    |